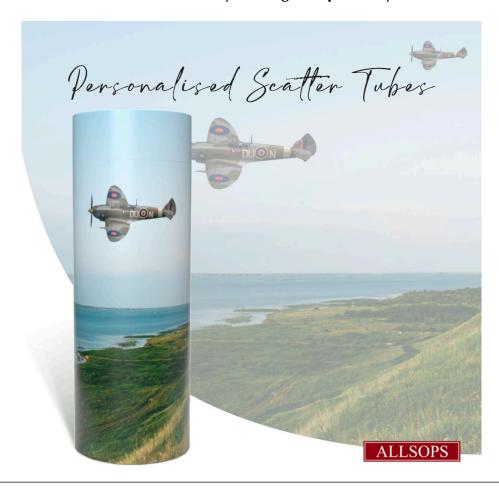

# PERSONALISED DESIGNS from £75

Adult sized only, gloss finish
Choose from stock library of images or provide your own