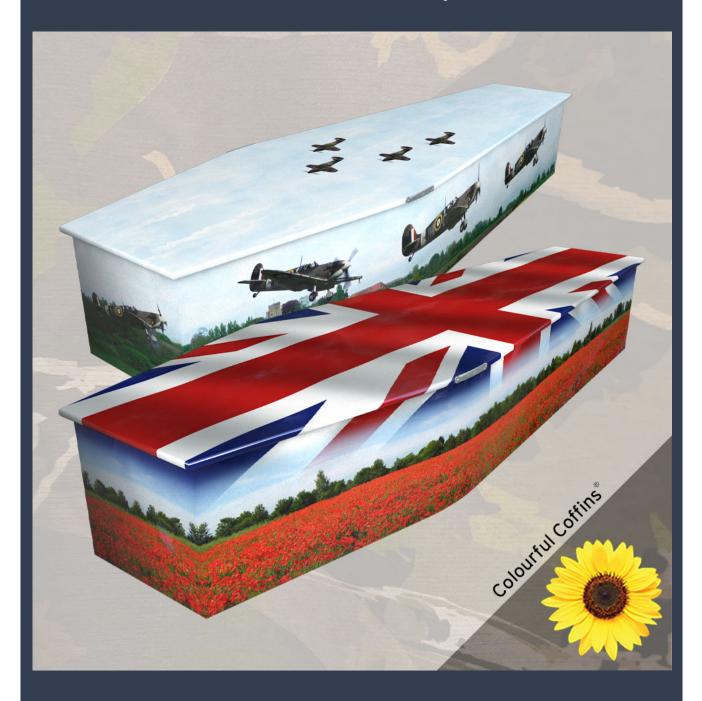

All non-standard size coffins may be subject to an additional minimum £100 surcharge dependent upon the requirements

as individual as you

COLOURFUL COFFINS from £895 ENQUIRE WITH YOUR FD

BAMBOO ECO ROUND from £695