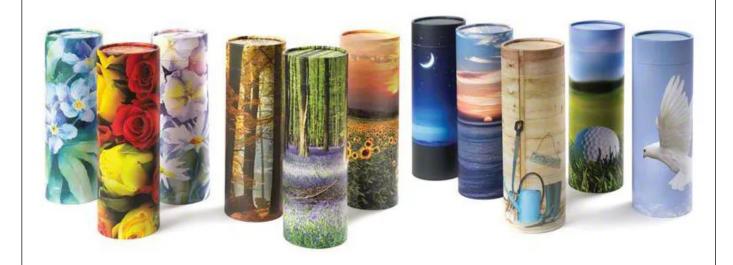

Additional Motor hearse for floral tributes (in addition to that used in front of horses) £250 Additional mileage per vehicle in each direction over 15 miles £1.00 per mile

Scatter tubes for cremated remains from

from £15 to £30

Wooden caskets for cremated remains from £85

Book of Remembrance from £40

Orders of service See table below

Surcharge for a Saturday funeral, subject to availability £400

Funeral arrangements made out of office hours £80

# **BIODEGRADABLE SCATTER TUBES**

240cubic **£30**, 120cubic **£25**, 25cubic **£20**, 10cubic **£17.50**, 4cubic keepsake **£15**Not all designs available in smaller sizes