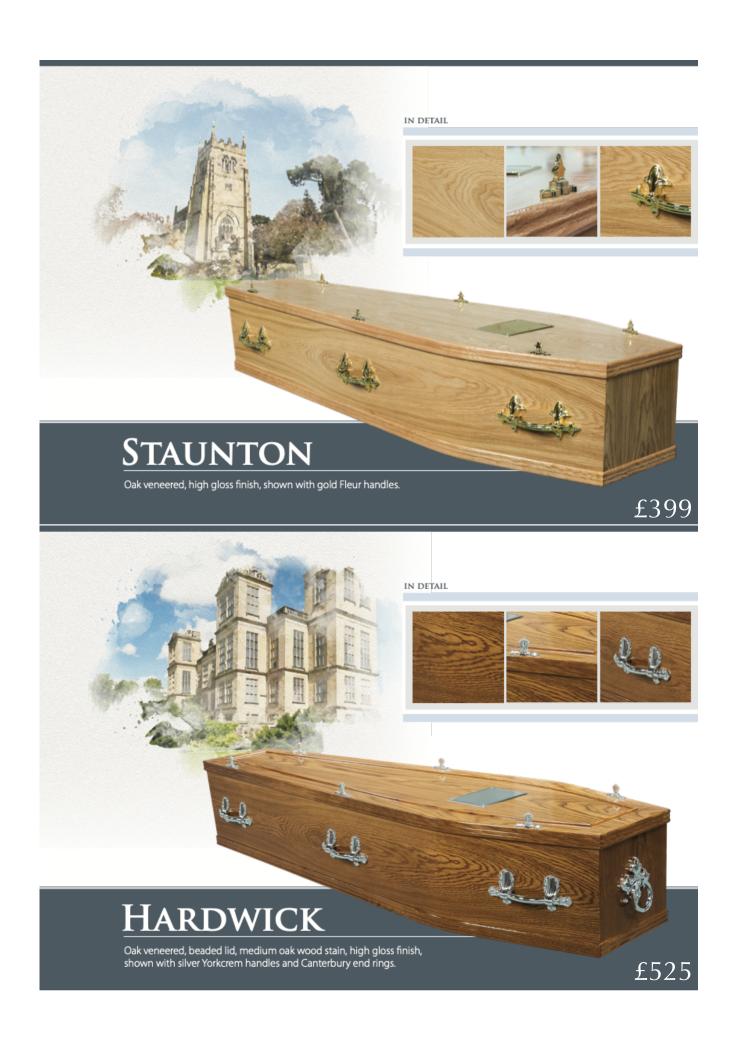

#### 1. STAUNTON £399 – STOCK COFFIN

Oak veneered, high gloss finish, with gold fleur handles. Bell tops supplied in lieu of wreath holders.

#### 2. HARDWICK £525

Oak veneered, beaded lid, medium oak wood stain, high gloss finish shown with silver Yorkcrem handles and Canterbury end rings.