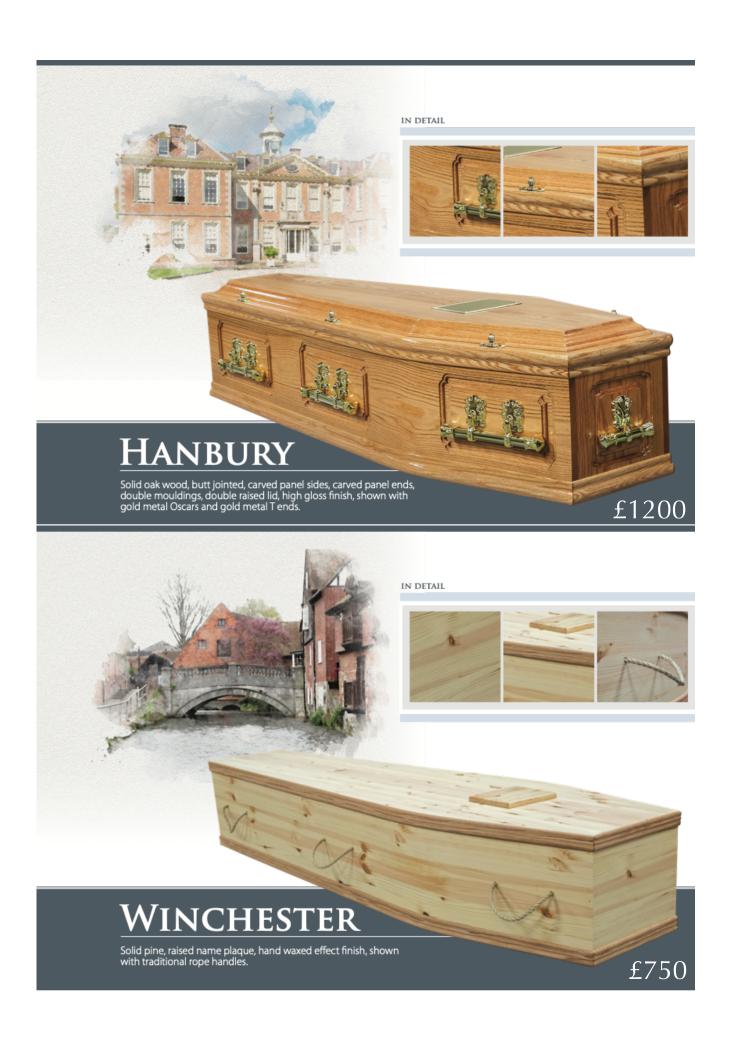

#### 15. HANBURY SOLID OAK WOOD COFFIN £1200

Solid oak wood, butt jointed, carved panel sides and ends, double mouldings, double raised lid, high gloss finish, shown with gold metal Oscars and gold metal T ends.

#### 16. WINCHESTER SOLID PINE COFFIN £750

Solid pine, raised name plaque, hand waxed effect finish, shown with traditional rope handles.