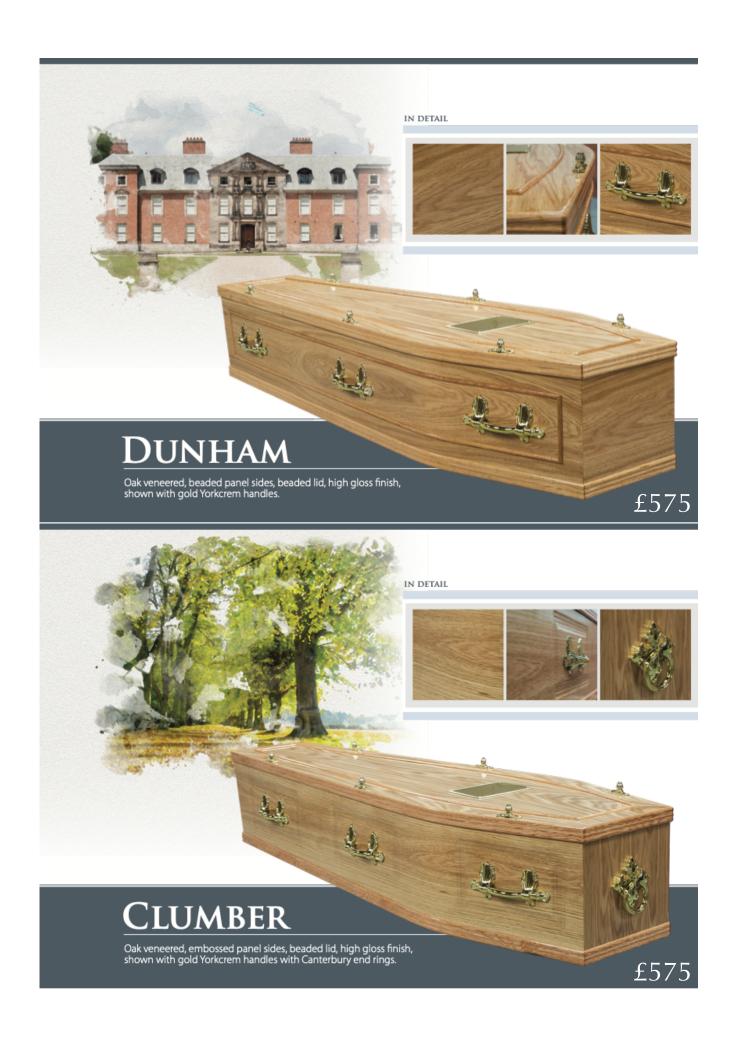

#### 3. **DUNHAM £575**

Oak veneered, beaded panel sides and lid, high gloss finish, shown with Yorkcrem handles.

#### 4. CLUMBER £575

Oak veneered, embossed panel sides, beaded lid, high gloss finish, shown with Yorkcrem handles and Canterbury end rings.