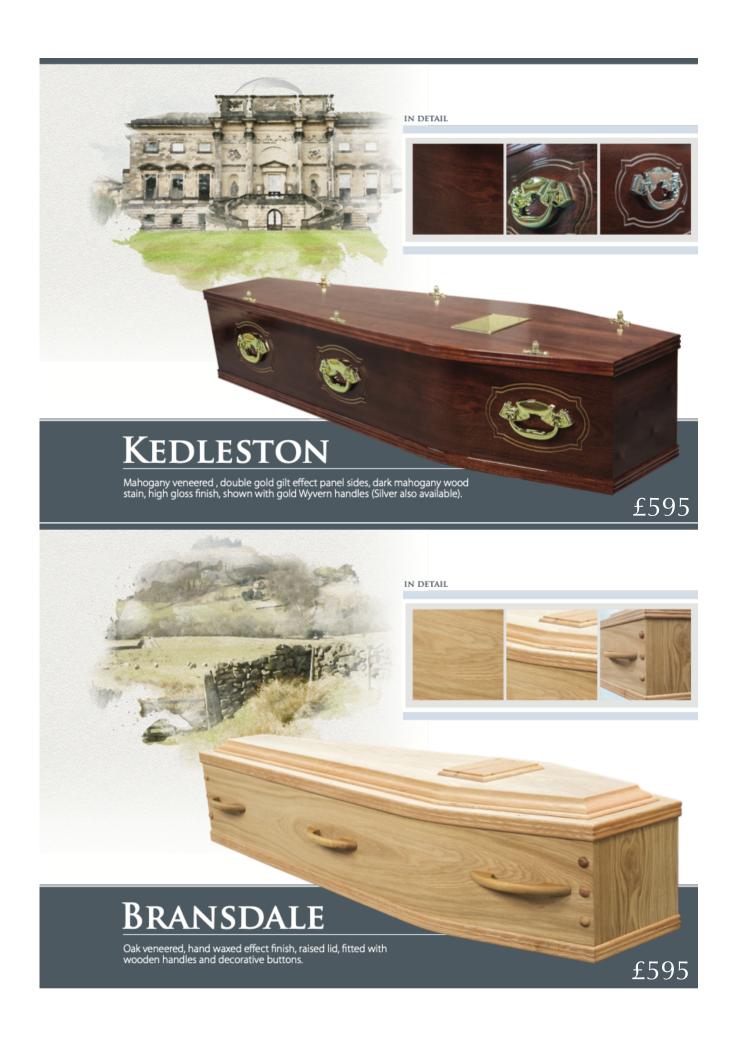

#### 7. KEDLESTON £595

Mahogany veneered, double gold gilt effect panel sides, dark mahogany wood stain, high gloss finish, shown with gold Wyvern handles (silver also available)

#### 8. BRANSDALE £595

Oak veneered, hand waxed effect finish, raised lid, fitted with wooden handles and decorative buttons.