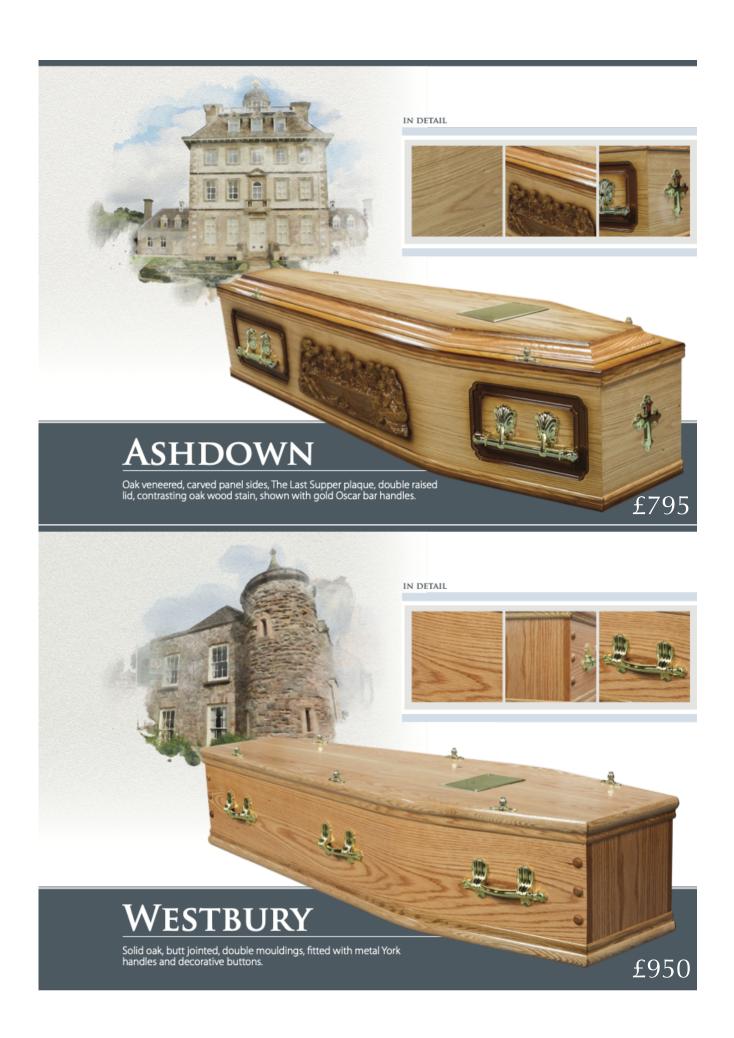

#### 13. ASHDOWN LAST SUPPER £795

Oak veneered, carved panel sides, The Last Supper plaque, double raised lid, contrasting wood stain, shown with gold Oscar bar handles.

## 14. WESTBURY SOLID OAK WOOD COFFIN £950

Solid oak coffin, butt jointed, double mouldings, fitted with metal York handles and decorative buttons.