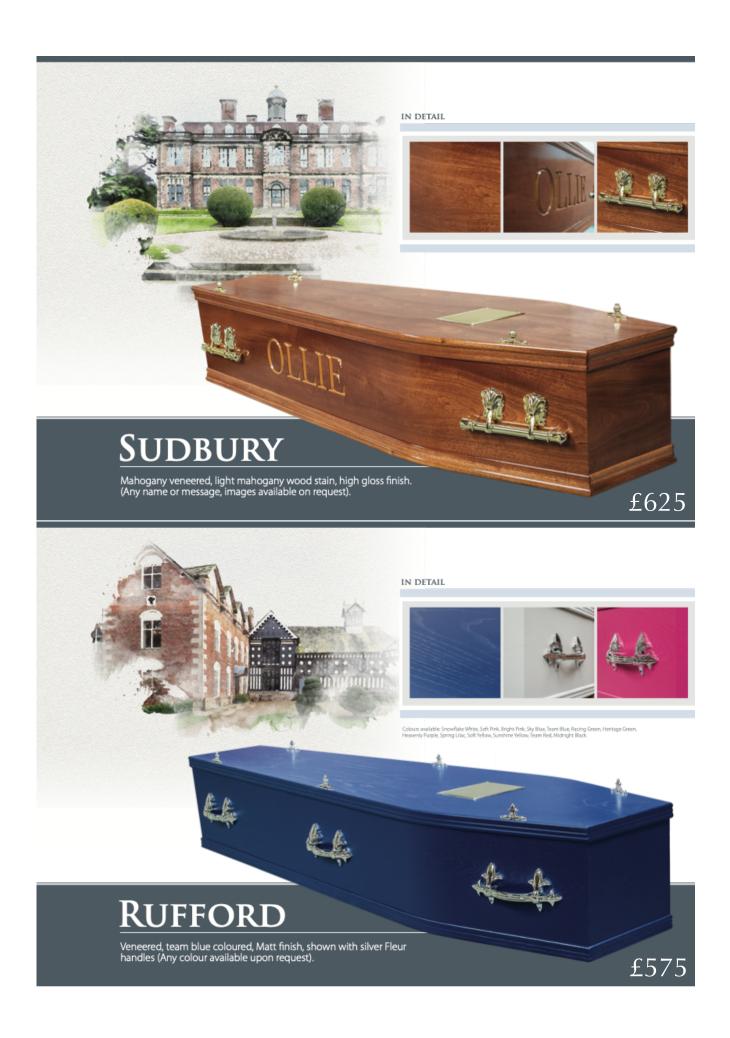

#### 9. SUDBURY £625

Mahogany veneered, light mahogany wood stain, high gloss finish. Any name or message, images available upon request at £30+VAT per letter/image.

#### 10. RUFFORD £575

Veneered, matt finish paint in any colour upon request, shown with silver Fleur handles.