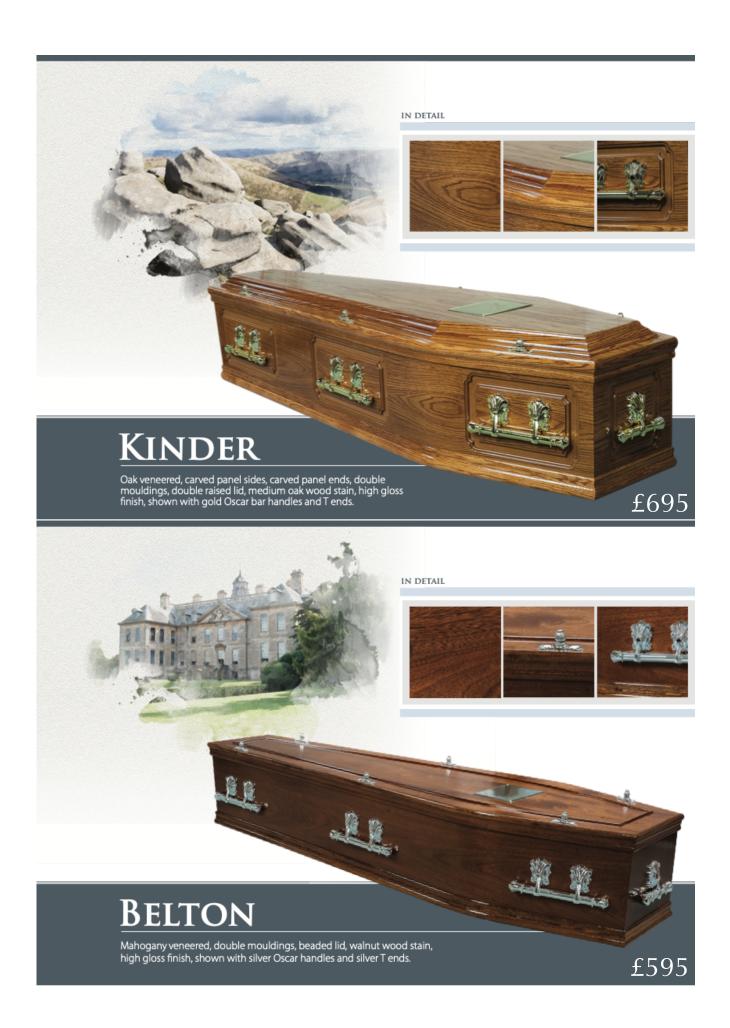

#### 5. KINDER £695

Oak veneered, carved panel sides and ends, double mouldings, double raised lid, medium oak wood stain, high gloss finish, shown with gold Oscar bar handles and T ends.

#### 6. **BELTON £595**

Mahogany veneered, double mouldings, beaded lid, walnut wood stain, high gloss finish, shown with silver Oscar handles and silver T ends.