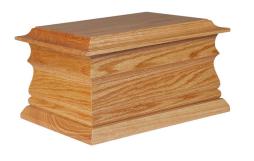

BANANA HAZELFIELD TRADITIONAL from £795

ENGLISH WILLOW ROUND from £995

TYPICAL OAK CASKET

TYPICAL MAHOGANY CASKET

CREMATED REMAINS CASKETS **£85** without casket rings, **£95** with casket rings

URNS BY LILIANE **from £175**Subject to availability, enquire with your FD