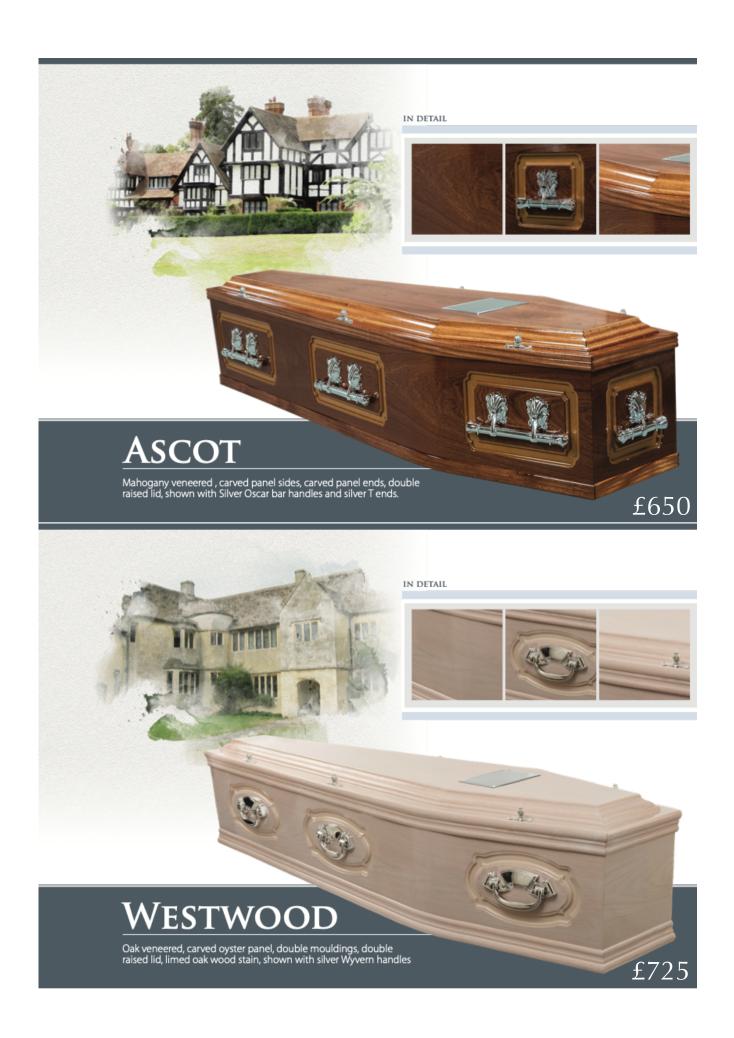

## 11.ASCOT £650

Mahogany veneered, carved panel sides and ends, double raised lid, shown with silver Oscar bar handles and T ends.

#### 12. WESTWOOD £725

Oak veneered, carved oyster panel, double mouldings, double raised lid, limed oak wood stain, shown with silver Wyvern handles.