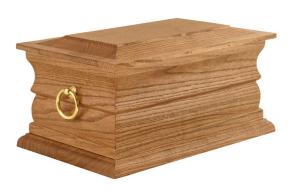

BANANA HAZELFIELD TRADITIONAL from £795

ENGLISH WILLOW ROUND from £995

TYPICAL OAK CASKET

TYPICAL MAHOGANY CASKET

CREMATED REMAINS CASKETS **£85** without casket rings, **£95** with casket rings

URNS BY LILIANE **from £175**Subject to availability, enquire with your FD