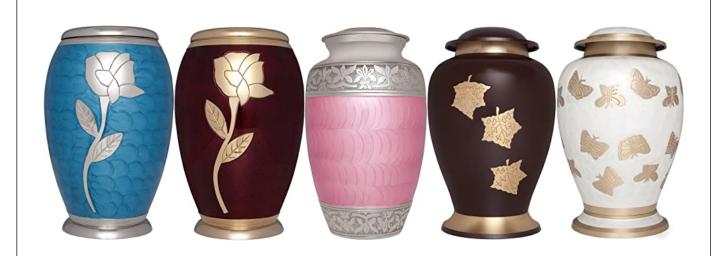

BANANA HAZELFIELD TRADITIONAL from £795

ENGLISH WILLOW ROUND from £995

TYPICAL OAK CASKET

TYPICAL MAHOGANY CASKET

CREMATED REMAINS CASKETS **£85** without casket rings, **£95** with casket rings

URNS BY LILIANE **from £175**Subject to availability, enquire with your FD