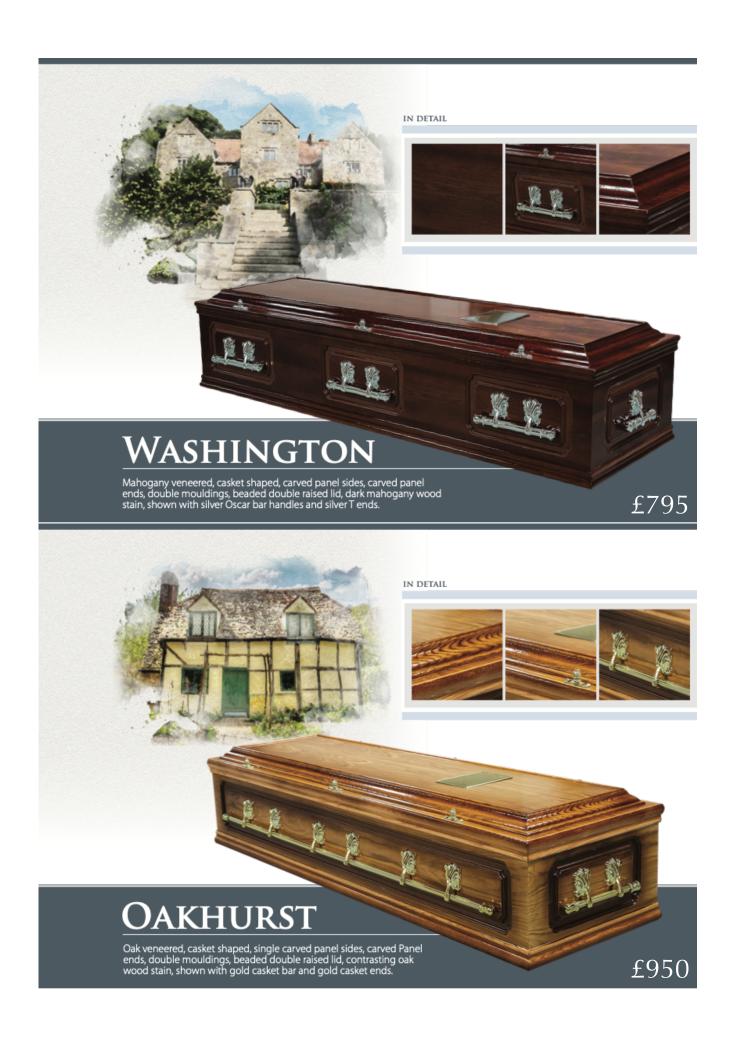

#### 17. WASHINGTON MAHOGANY VENEERED CASKET £795

Mahogany veneered casket, carved panel sides and ends, double mouldings, beaded double raised lid, dark mahogany wood stain, shown with silver Oscar bar handles and T ends.

#### 18. OAKHURST OAK VENEERED CASKET £950

Oak veneered casket, single carved panel sides and ends, double mouldings, beaded double raised lid, contrasting oak wood stain, shown with gold casket bar and ends.