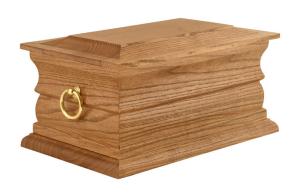

### 1. STAUNTON £399 – STOCK COFFIN

Oak veneered, high gloss finish, with gold fleur handles. Bell tops supplied in lieu of wreath holders.