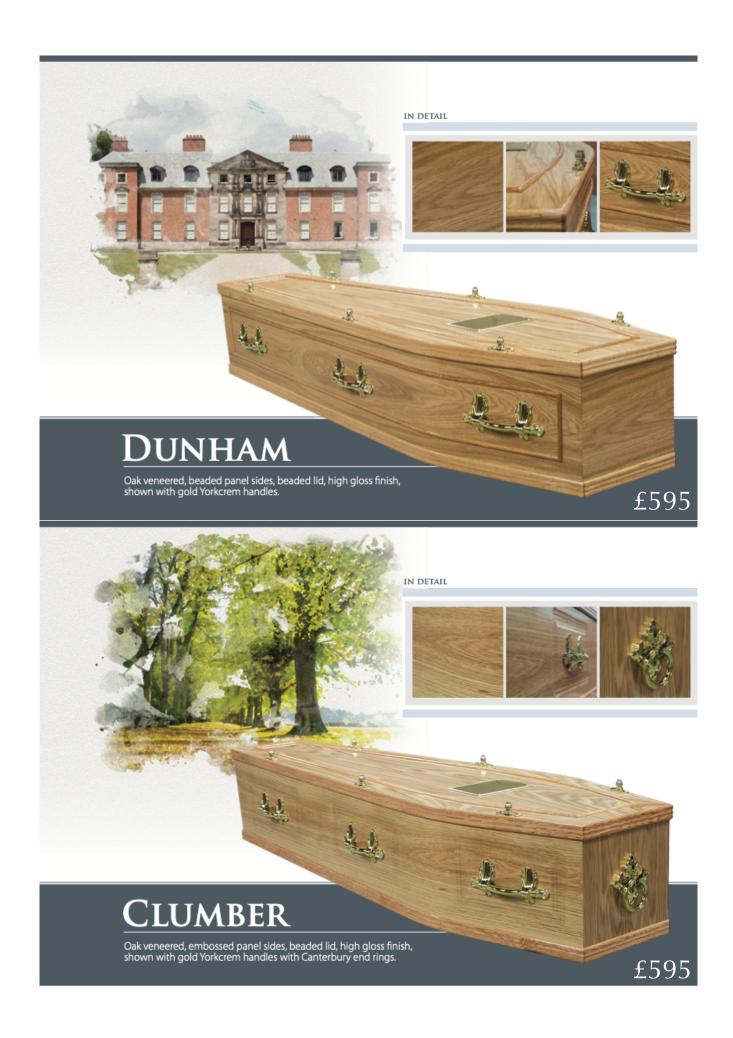

### 3. **DUNHAM £595**

Oak veneered, beaded panel sides and lid, high gloss finish, shown with Yorkcrem handles.

### 4. CLUMBER £595

Oak veneered, embossed panel sides, beaded lid, high gloss finish, shown with Yorkcrem handles and Canterbury end rings.