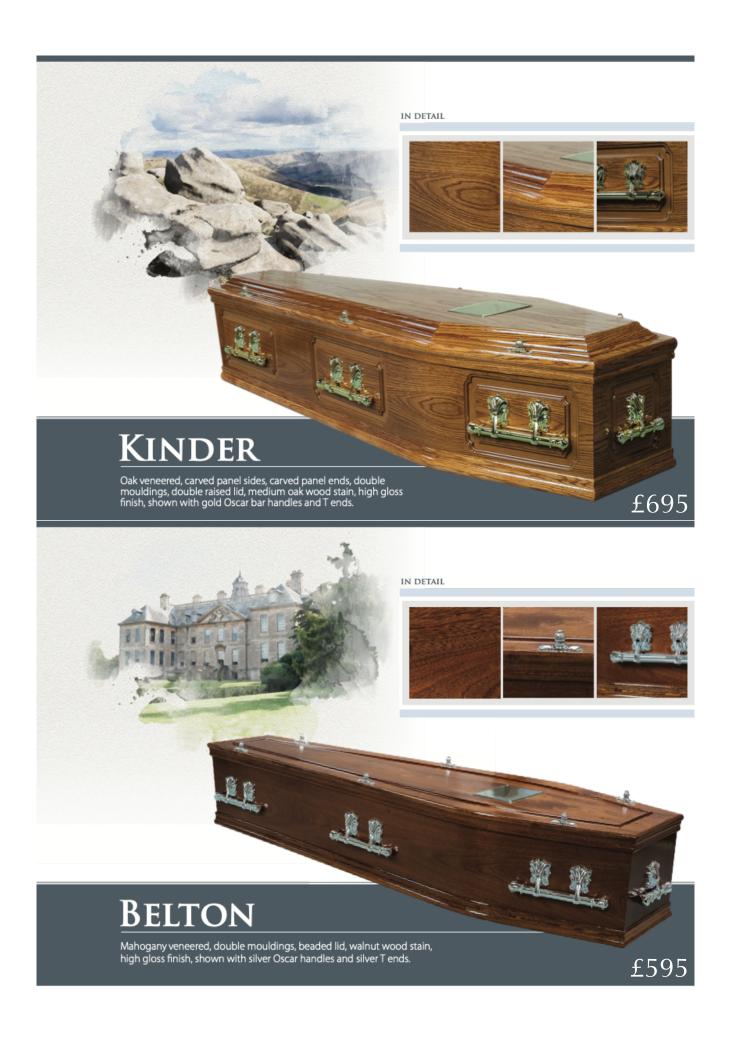

### 5. KINDER £695

Oak veneered, carved panel sides and ends, double mouldings, double raised lid, medium oak wood stain, high gloss finish, shown with gold Oscar bar handles and T ends.

### 6. BELTON £595

Mahogany veneered, double mouldings, beaded lid, walnut wood stain, high gloss finish, shown with silver Oscar handles and silver T ends.