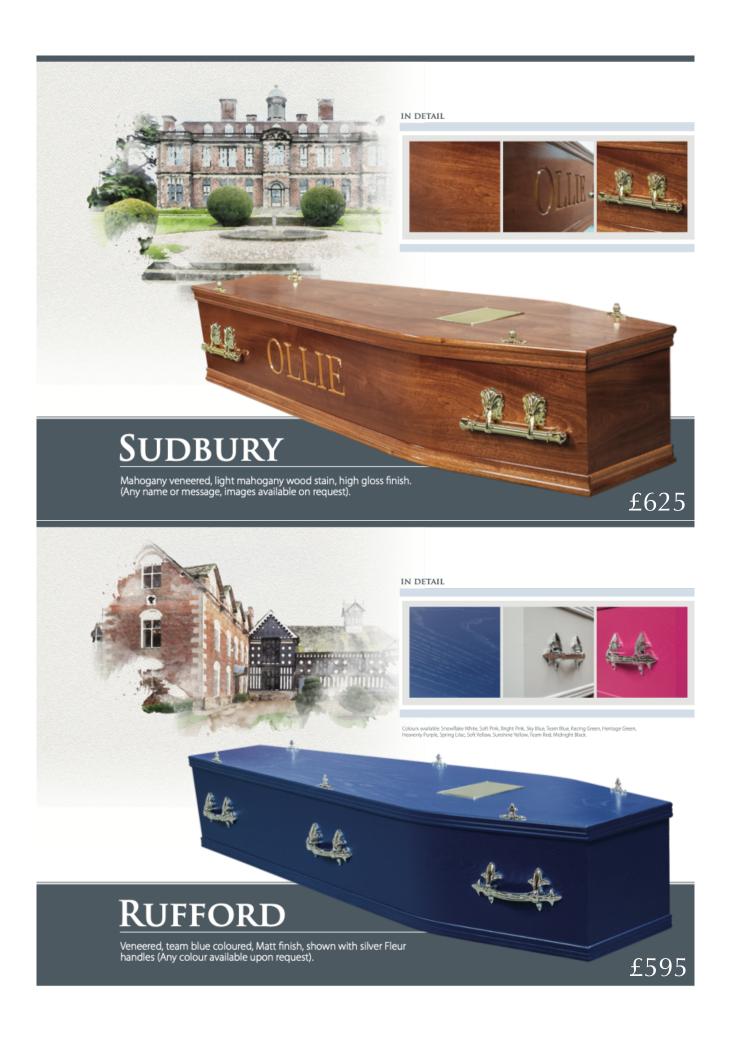

### 9. SUDBURY £625

Mahogany veneered, light mahogany wood stain, high gloss finish. Any name or message, images available upon request at £30+VAT per letter/image.

### 10. RUFFORD £595 IN ANY COLOUR

Veneered, matt finish paint in any colour upon request, shown with silver Fleur handles.