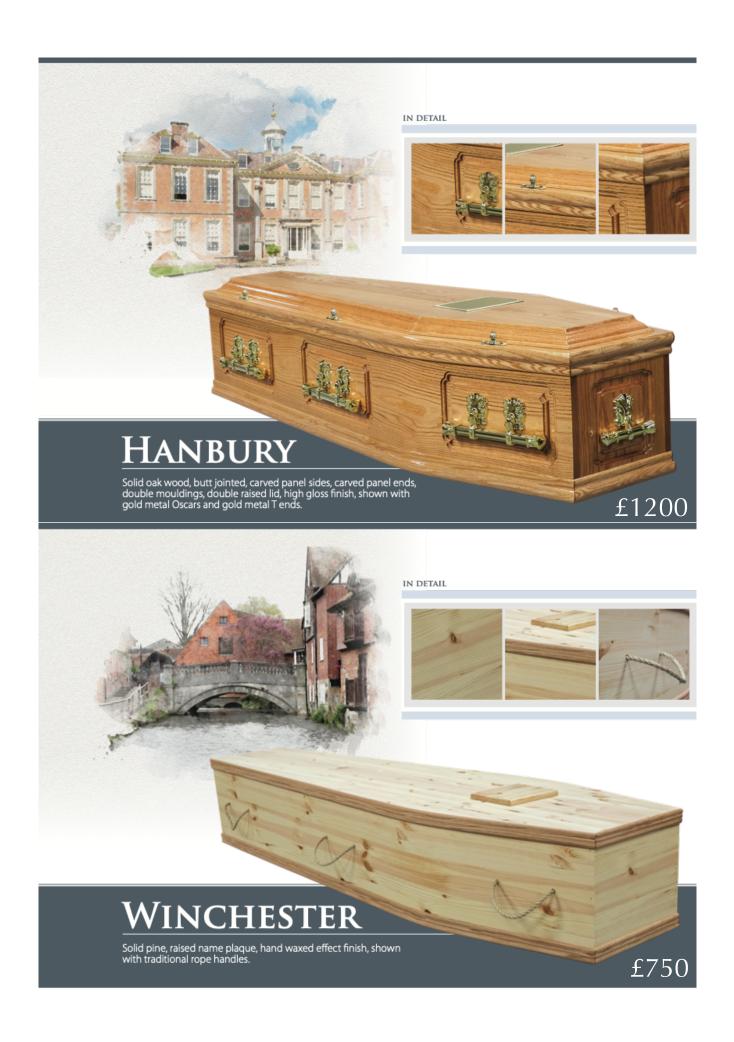

### 15. HANBURY SOLID OAK WOOD COFFIN £1200

Solid oak wood, butt jointed, carved panel sides and ends, double mouldings, double raised lid, high gloss finish, shown with gold metal Oscars and gold metal T ends.

### 16. WINCHESTER SOLID PINE COFFIN £750

Solid pine, raised name plaque, hand waxed effect finish, shown with traditional rope handles.