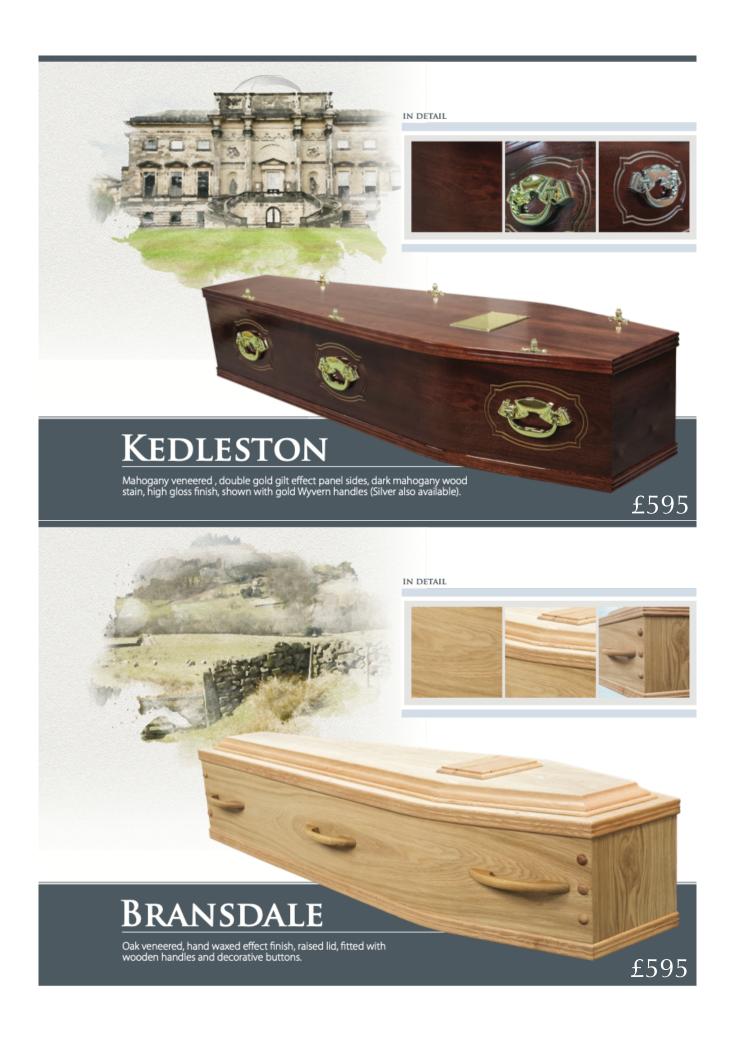

### 7. KEDLESTON £595

Mahogany veneered, double gold gilt effect panel sides, dark mahogany wood stain, high gloss finish, shown with gold Wyvern handles (silver also available)

### 8. BRANSDALE £595

Oak veneered, hand waxed effect finish, raised lid, fitted with wooden handles and decorative buttons.