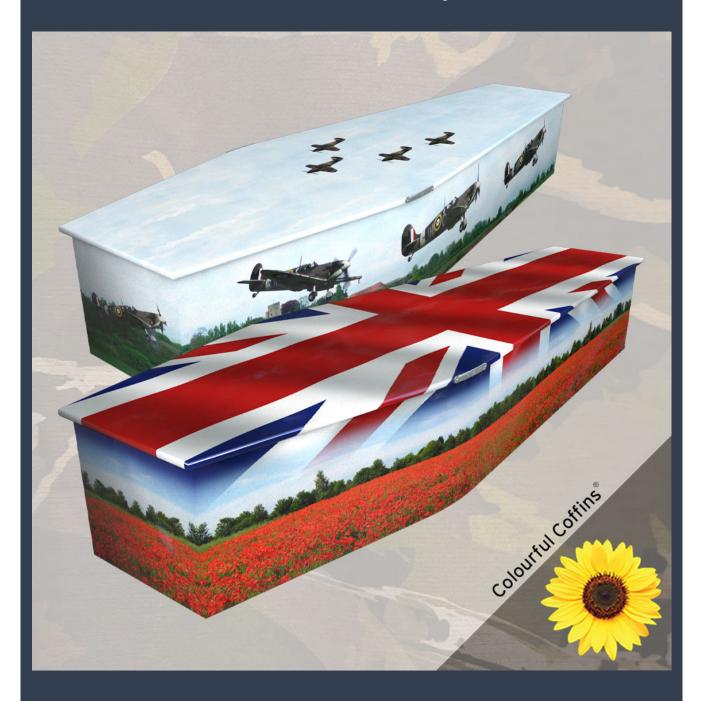

All non-standard size coffins may be subject to an additional minimum £100 surcharge dependent upon the requirements

as individual as you

COLOURFUL COFFINS from £895 ENQUIRE WITH YOUR FD

BAMBOO ECO ROUND from £695