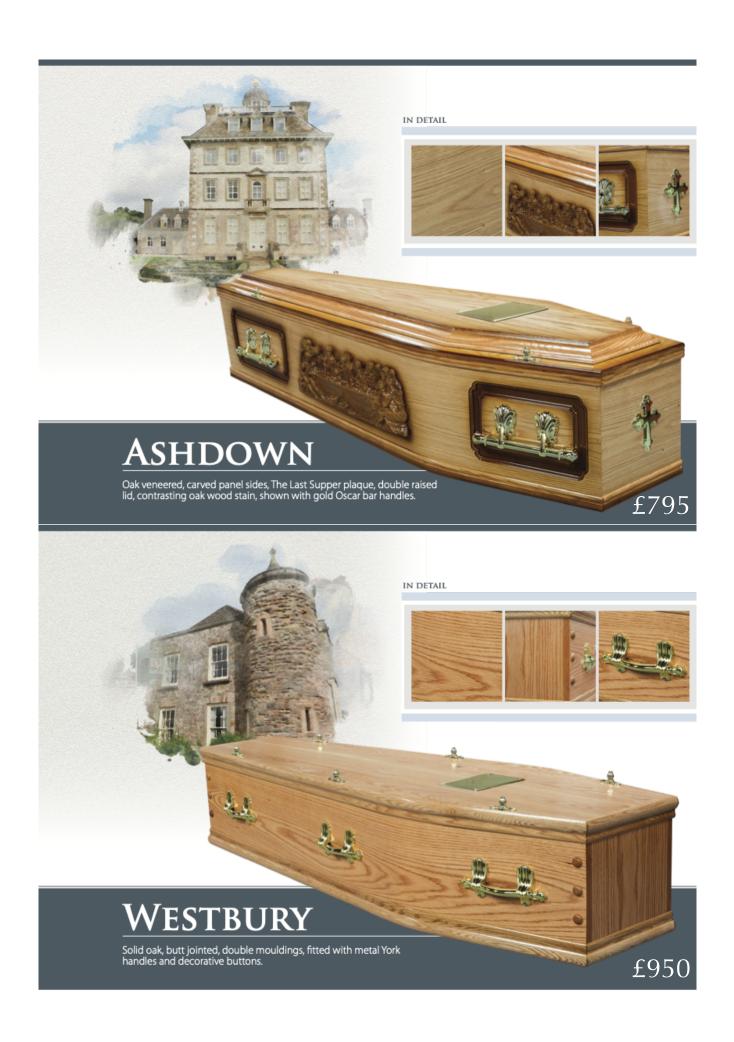

### 13. ASHDOWN LAST SUPPER £795

Oak veneered, carved panel sides, The Last Supper plaque, double raised lid, contrasting wood stain, shown with gold Oscar bar handles.

### 14. WESTBURY SOLID OAK WOOD COFFIN £950

Solid oak coffin, butt jointed, double mouldings, fitted with metal York handles and decorative buttons.