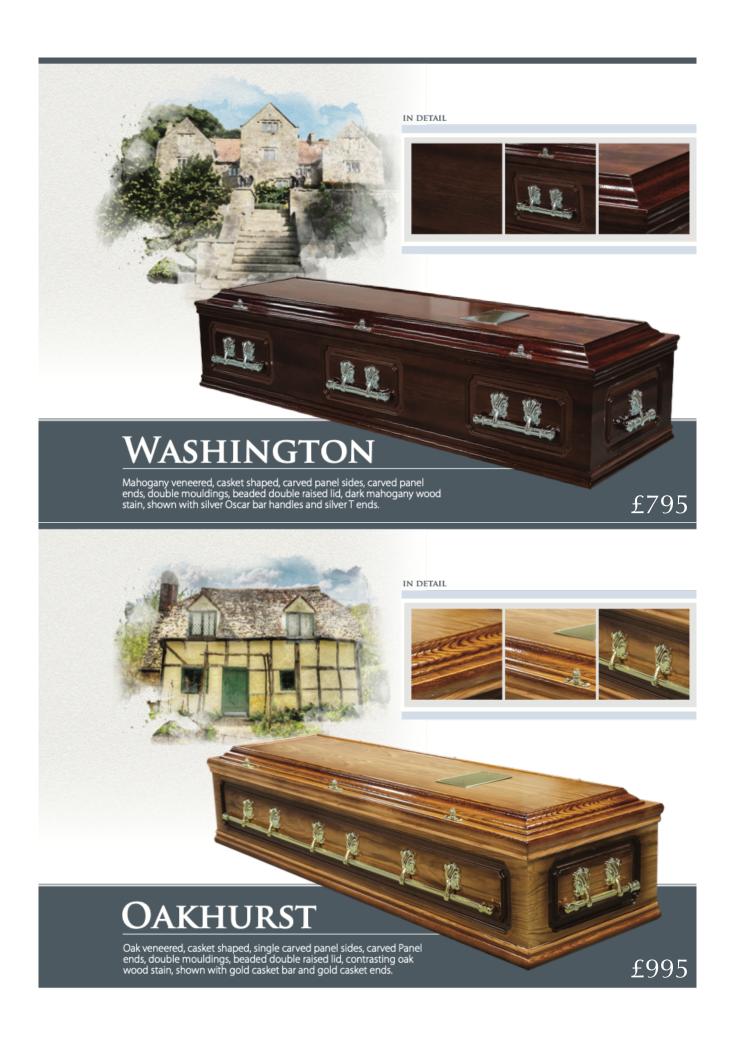

### 17. WASHINGTON MAHOGANY VENEERED CASKET £795

Mahogany veneered casket, carved panel sides and ends, double mouldings, beaded double raised lid, dark mahogany wood stain, shown with silver Oscar bar handles and T ends.

### 18. OAKHURST OAK VENEERED CASKET £995

Oak veneered casket, single carved panel sides and ends, double mouldings, beaded double raised lid, contrasting oak wood stain, shown with gold casket bar and ends.