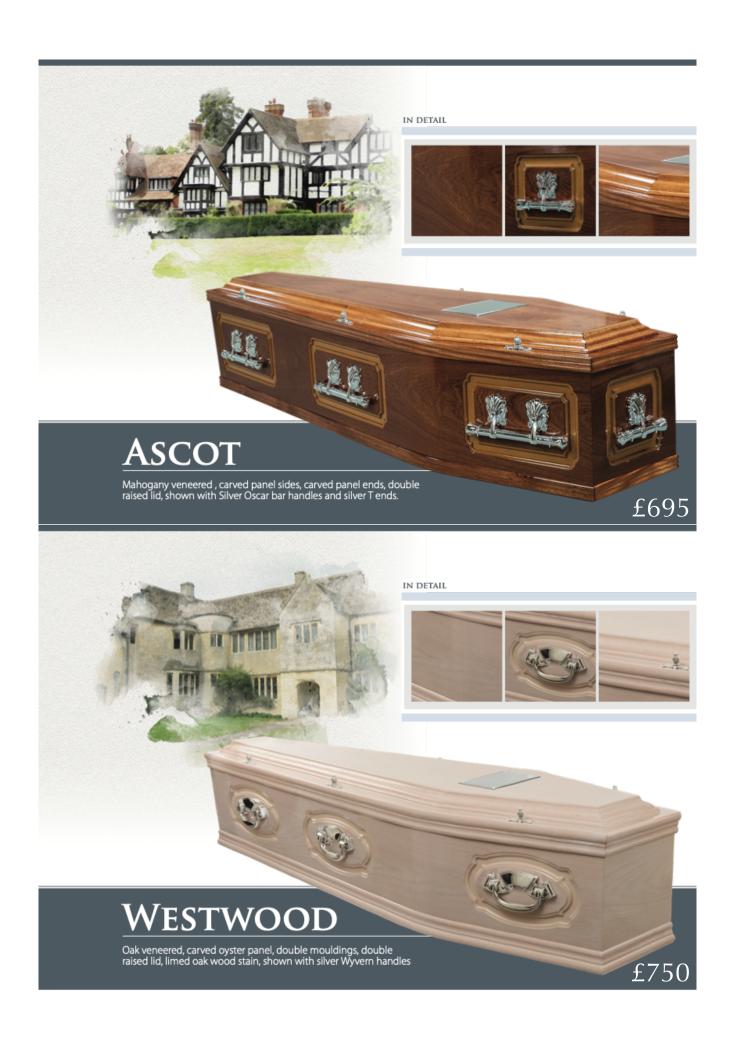

### 11.ASCOT £695

Mahogany veneered, carved panel sides and ends, double raised lid, shown with silver Oscar bar handles and T ends.

### 12. WESTWOOD £750

Oak veneered, carved oyster panel, double mouldings, double raised lid, limed oak wood stain, shown with silver Wyvern handles.