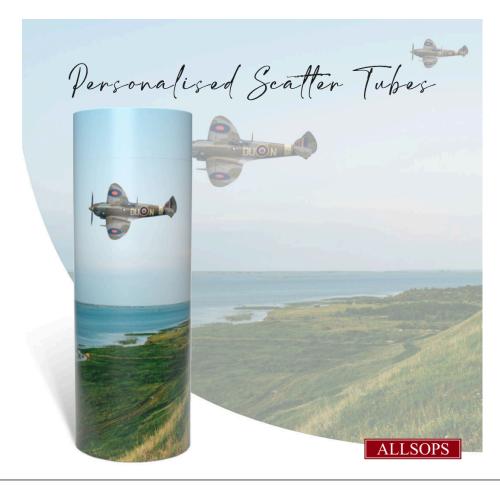

# PERSONALISED DESIGNS from £75

Adult sized only, gloss finish Choose from stock library of images or provide your own