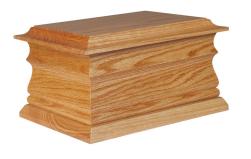

BANANA HAZELFIELD TRADITIONAL from £795

ENGLISH WILLOW ROUND from £995

TYPICAL OAK CASKET

TYPICAL MAHOGANY CASKET

CREMATED REMAINS CASKETS **£85** without casket rings, **£95** with casket rings

URNS BY LILIANE AND TRUPOINT MEMORIALS from £175
Subject to availability, enquire with your FD