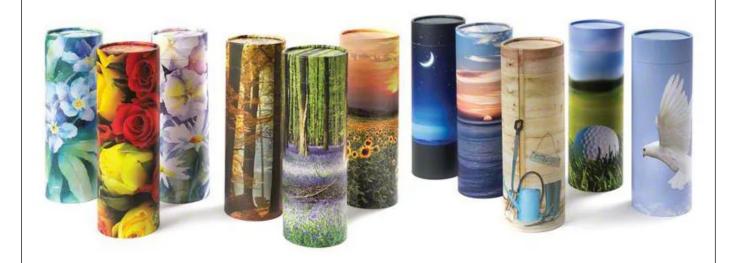

# BIODEGRADABLE SCATTER TUBES

240cubic £30, 120cubic £25, 25cubic £20, 10cubic £17.50, 4cubic keepsake £15

Not all designs available in smaller sizes