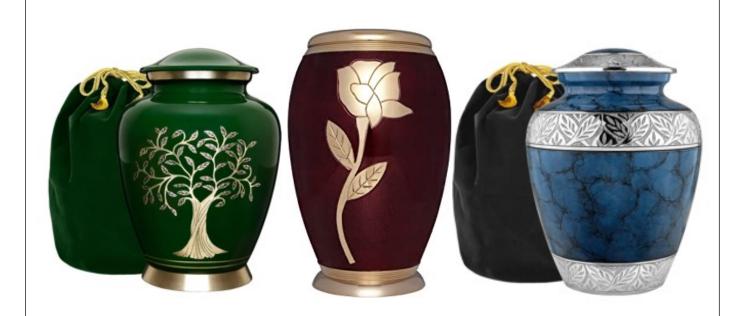

BANANA HAZELFIELD TRADITIONAL from £795

ENGLISH WILLOW ROUND from £995

TYPICAL OAK CASKET

TYPICAL MAHOGANY CASKET

CREMATED REMAINS CASKETS **£85** without casket rings, **£95** with casket rings

URNS BY LILIANE AND TRUPOINT MEMORIALS from £175
Subject to availability, enquire with your FD