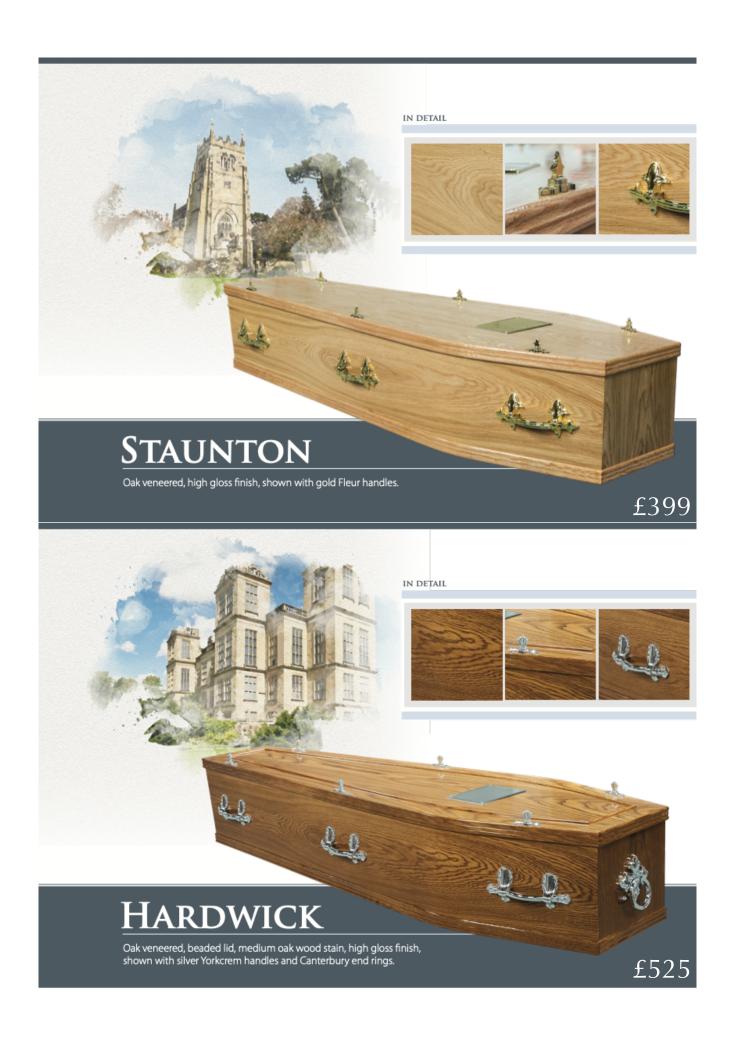

### 1. STAUNTON £399 – STOCK COFFIN

Oak veneered, high gloss finish, with gold fleur handles. Bell tops supplied in lieu of wreath holders.

### 2. HARDWICK £525

Oak veneered, beaded lid, medium oak wood stain, high gloss finish shown with silver Yorkcrem handles and Canterbury end rings.